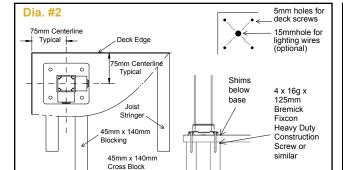

#### STEP TWO - Securing Posts to Deck

Install proper post blocking as per (Dia. #2). Use proper attachment screws or anchors as directed below. (Deck screws at each post location, are not included with kits).

- With 5mm drill bit, pre-drill through deck boards and into blocking.
- Drill a 15mm hole in center of four deck screw holes for lighting wires (optional).
- · Level and plumb post using shims.
- · Secure posts to deck with suggested screws.