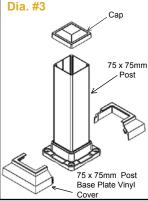

## STEP THREE - Installing post cap and post base plate vinyl cover\*

Install post cap (Dia. #3)
 \*Install base plate cover after balustrade assembly is completed. (Dia. #3)